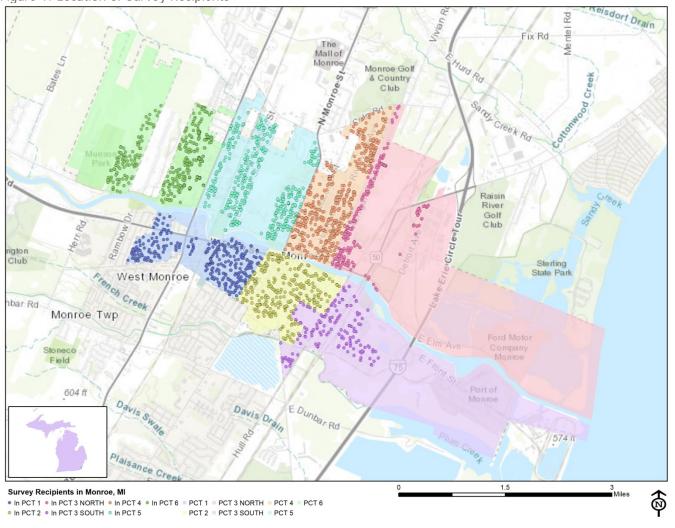

an area with only 15% of the housing units might be selected at an actual rate that is slightly above or below that).

An individual within each household was selected using the birthday method. The birthday method selects a person within the household by asking the "person whose birthday has most recently passed" to complete the questionnaire. The underlying assumption in this method is that day of birth has no relationship to the way people respond to surveys. This instruction was contained in the cover letter accompanying the questionnaire.

In addition to the scientific, random selection of households, a link to an online "opt-in" survey was publicized and posted to the City of Monroe website. This opt-in survey was identical to the scientific survey and open to all City residents.





# **Survey Administration and Response**

Selected households received three mailings, one week apart, beginning on May 25, 2018. The first mailing was a prenotification postcard announcing the upcoming survey. The next mailing contained a letter from the City Manager inviting the household to participate, a questionnaire and a postage-paid return envelope. The final mailing contained a reminder letter, another survey and a postage-paid return envelope. The second cover letter asked those who had not completed the survey to do so and those who had already done so to refrain from turning in another survey. The survey was available in English. Respondents could also opt to take the survey online if they preferred. Completed surveys were collected over the following seven weeks. The online